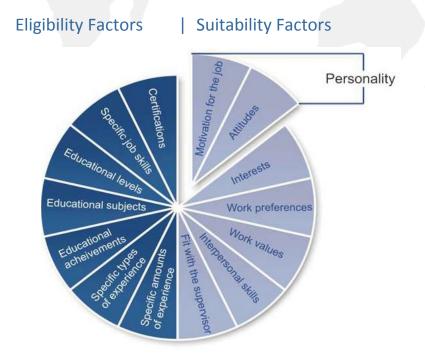

## Job Success Formula Eligibility

The eligibility component of each Job Success Formula evaluates how applicants compare to the ideal levels of education, experience, and skills based on your organization's specific needs.

#### Job Success Formula Suitability

The suitability component of each Job Success Formula evaluates how each applicant compares to a complete set of proven suitability or behavioural traits that are specific to the job function. These customisable factors include attitudes, motivations, interpersonal skills, interests, work values, and work preferences.